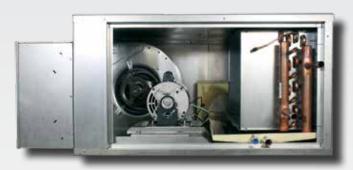

## **Standard Features and Benefits:**

- Double-sloped, easily removable, non-corrosive stainless steel drain pan
- Large access panels on both sides offer ease of maintenance and service
- Removable blower and motor assembly
- Filter access from multiple sides for ease of maintenance
- Isolated blower assembly for quiet operation