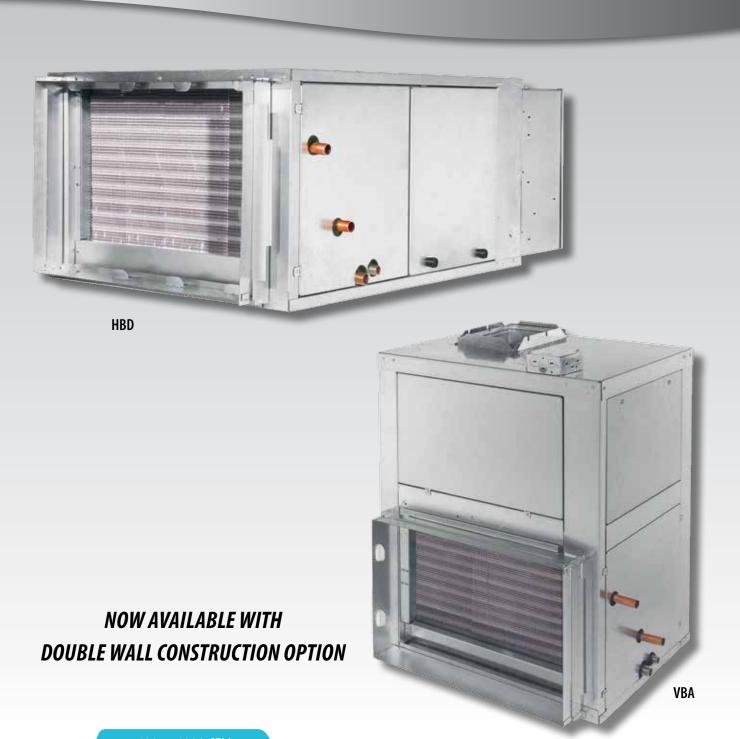

## **Horizontal & Vertical Belt Drive Series**

600 to 4000 CFM

These compact blower coils are ideally suited for a variety of ducted applications that require a nominal CFM range of 600 to 4000 (actual CFM of 300 to 5100) and total static pressures of up to 2.5" w.g. Units can be floor or ceiling mounted, and are available with a variety of IAQ options to meet today's design requirements. IEC's belt drive series with large access panels, removable, double-sloped stainless steel drain pan and high efficiency filtration option is a perfect, cost-effective solution for meeting rooms in hotels, motels, schools, churches, apartment complexes, universities or any application with large common areas.

## **Standard Features and Benefits:**

- Double-sloped, easily removable, non-corrosive stainless steel drain pan
- Large access panels on both sides offer ease of maintenance and service
- Removable blower and motor assembly
- Filter access from multiple sides for ease of maintenance
- Isolated blower assembly for quiet operation

## **Options and Accessories include:**

- Double wall construction with solid or perforated liner
  - Insulation protection from water and mechanical damage
  - Easily cleanable inner surface
  - Reduced case-radiated sound in ducted application
- Seismic structural upgrade option to meet IBC-2009 and OSHPD
- Antimicrobial coating on drain pan
- MERV 8 and 13 Filter options for improved IAQ
- · Mixing box assembly for outside air ventilation requirements
- Flexible coil configuration options to meet thermal performance requirement
- Motor control package options eliminating the need for a field installed motor starter